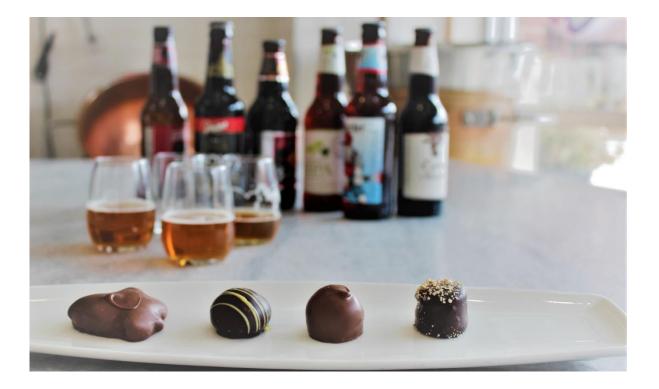

## Chocolate & Beer Pairings

Enjoy a **Chocolate & Beer Pairing** in our kitchen at *Kilwins Chocolates Fudge* & *Ice Cream!* Pairing our decadent Kilwins Heritage Chocolates with the best local craft beers. See for yourself how the flavors complement each other.

Stock up on Kilwins chocolates for your own pairing at home! See our website main page for a schedule of events and rates.